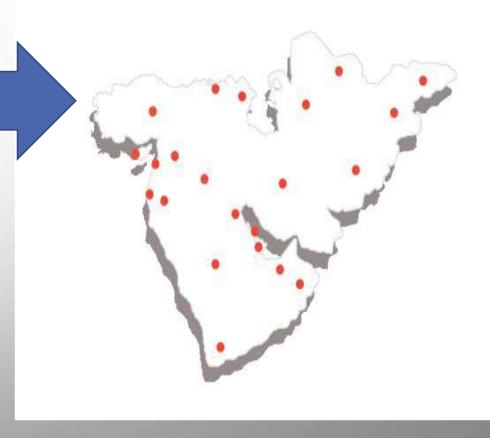

### **MIDDLE EAST PORT**

- MIDDLEEAST
- DUBAI
- ALEXANDIRA
- JEDDAH
- SOHOR
- DOHA
- BAHARAIN
- BANDARABBAS
- HAIFA