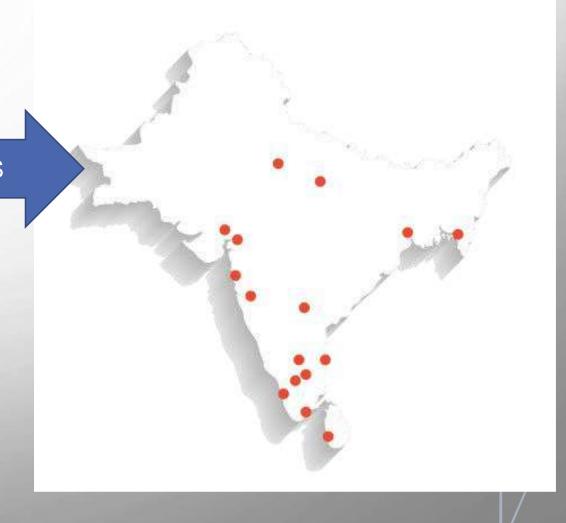

### **INDIAN SUBCONTINENT PORT**

- INDIANSUBCONT.
- COLOMBO HYDERABAD
- CHITTAGONG NHAVASHEVA
- DHAKA ICDDELHI
- COCHIN ICDAHMEDABAD
- TUTICORIN ICDKANPUR
- KOLKATA ICDBARODA
- CHENNAI ICDPUNE
- COIMBATORE
- TIRUPUR
- BANGALORE