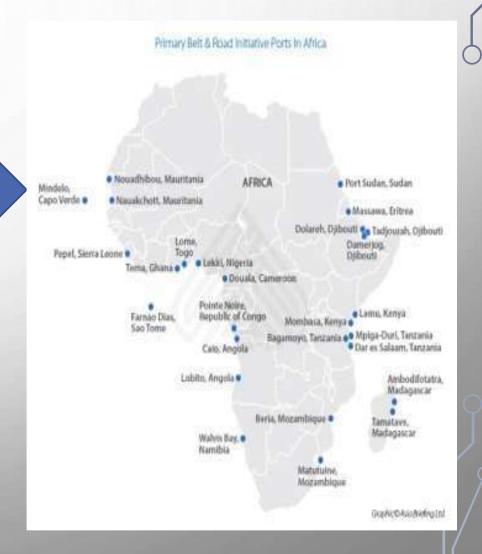

### **AFRICAN'S PORT**

- . 1. Port of Mombasa, Kenya
- . 2. Port of Suez, Egypt
- . 3. Port of Durban, South Africa
- . 4. Port of Lagos, Nigeria
- . 5. Dar-es-Salaam Port, Tanzania
- . 6. Port of Abidjan, Ivory Coast
- . 7. Port of Beira, Mozambique
- . 8. Port of Tanger Med, Morocco
- . 9. Port of Walvis Bay, Namibia
- 0. 10. Port of Djibouti, Republic of Djibouti